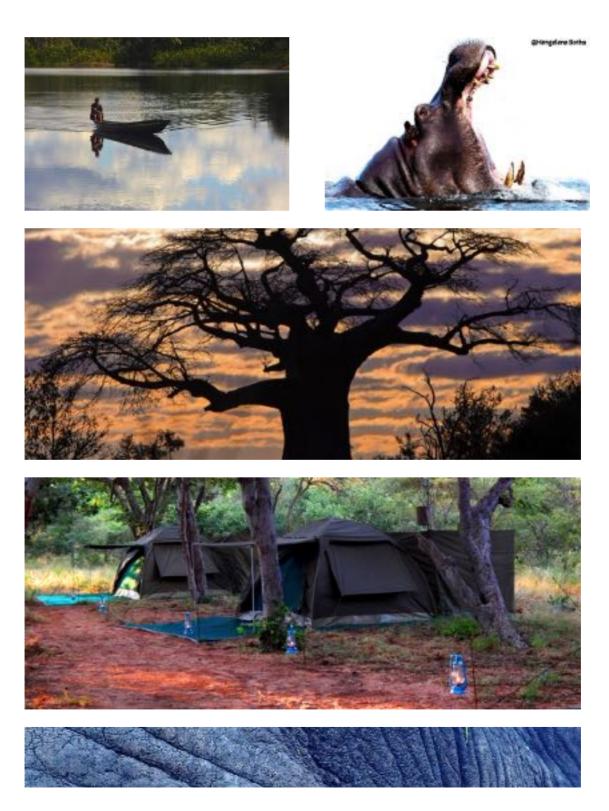

## Join us under African skies as Ice Tracks goes Wild!

Xini, Khwai, Savute, Okavango and Chobe... Land cruisers, sun downers, elephants and mokoros...

We only have a few places left on a brand new 12-day Botswana African Odyssey. This magical trip to the heart of Africa includes lodge stays and highend mobile camping.